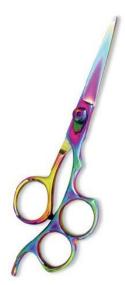

Razor Edge. Multicolor Coating

Also available in Satin Finish, Mirror Finish, Full Gold and Any Color.

5 inch, 5.5 inch, 6 inch, 6.5 inch, 7 inch



**Professional Hair Cutting Scissor** With Razor Edge. Multicolor Coating

SBI-101-1048

Also available in Satin Finish, Mirror Finish, Full Gold and Any Color.

5 inch, 5.5 inch, 6 inch, 6.5 inch, 7 inch



**Professional Hair Cutting Scissor** With Razor Edge. Multicolor Coating

SBI-101-1049

Also available in Satin Finish, Mirror Finish, Full Gold and Any Color.

5 inch, 5.5 inch, 6 inch, 6.5 inch, 7 inch



Professional Hair Cutting Scissor With Razor Edge. Multicolor Coating. Three Rings With Screw Adjust

SBI-101-1050

Also available in Satin Finish, Mirror Finish, Full Gold and Any Color.

5 inch, 5.5 inch, 6 inch, 6.5 inch, 7 inch



**Professional Hair Cutting Scissor** With Razor Edge. Multicolor Coating. Three Rings With Screw Adjust

SBI-101-1190

Also available in Satin Finish, Mirror Finish, Full Gold and Any Color.

5 inch, 5.5 inch, 6 inch, 6.5 inch, 7 inch



**Professional Hair Cutting Scissor** With Razor Edge. Multicolor Coating. Three Rings With Screw Adjust

SBI-101-1191

Also available in Satin Finish, Mirror Finish, Full Gold and Any Color.





Professional Hair Cutting Scissor With Razor Edge. Multicolor Coating. Three Rings With Screw Adjust

SBI-101-1192

Also available in Satin Finish, Mirror Finish, Full Gold and Any Color. 5 inch, 5.5 inch, 6 inch, 6.5 inch, 7 inch



Professional Hair Cutting Scissor With Razor Edge. Multicolor Coating. Three Rings With Screw Adjust

#### SBI-101-1195

Also av