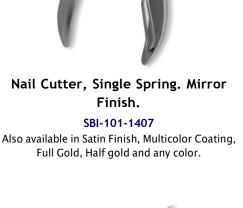

Also available in Satin Finish, Mirror Finish, Multicolor Coating, Full Gold and Any Color. QTY

Cuticle Nipper, Scissor Handle.
Mirror Finish

SBI-101-1329

Nail Cutter, Single Spring. Mirror Finish.

SBI-101-1401

Also available in Satin Finish, Multicolor Coating, Full Gold, Half gold and any color.

Nail Cutter, Single Spring. Half Gold SBI-101-1402

Also available in Satin Finish, Multicolor Coating, Full Gold, Half gold and any color.