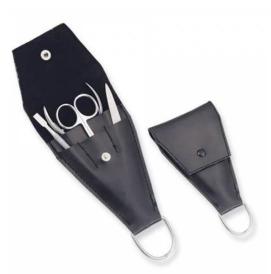

82

Single Pcs Barber Scissor Kit.

SBI-101-24013

Available with any barber scissor.

Single Pcs Barber Scissor Kit
SBI-101-24014
Available with any barber scissor.

6 Pcs Manicure Kit.

SBI-101-24015

Also available with your required products.

**7 Pcs Manicure Kit.**SBI-101-24016
Also available with your required products.

6 Pcs Manicure Kit.

SBI-101-24017

Also available with your required products.

6 Pcs Manicure Kit.

SBI-101-24018

Also available with your required products.

4 Pcs Manicure Kit.

SBI-101-24019

Also available with your required products.

4 Pcs Manicure Kit.

SBI-101-24020

Also available with your required products.

SBI-101-24021 Also available with your required products.

Barber Scissor Kit With Wooden Box.

SBI-101-24022

Also available with your required products.

SBI-101-24023
Also available with your required products.

6 Pcs Manicure Kit.

11 Pcs Manicure Kit.

SBI-101-24024

Also available with your required products.

6 Pcs Manicure Kit.

SBI-101-24025

Also available with your required products.

7 Pcs Manicure Kit.

SBI-101-24026

Also available with your required products.

SBI-101-24027
Also available with your required products.

6 Pcs Manicure Kit.

Single Pcs Barber Scissor Kit.

SBI-101-24028
Also available with your required products.

Single Pcs Barber Scissor Kit.

SBI-101-2401

Available with any barber scissor.

Single Pcs Barber Scissor Kit.