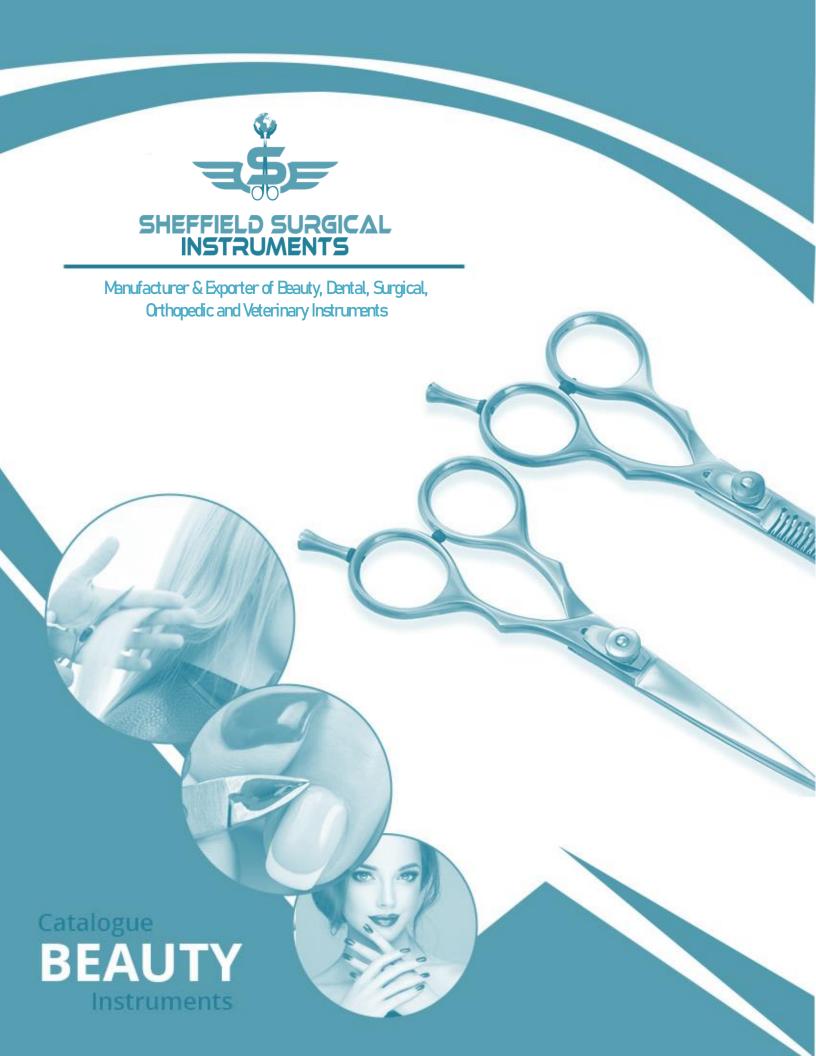

Professional Hair Cutting Scissor With Razor Edge. Multicolor Coating

Also available in Satin Finish, Mirror Finish, Full Gold and Any Color.

5 inch, 5.5 inch, 6 inch, 6.5 inch, 7 inch

### Professional Hair Cutting Scissor With Razor Edge. Multicolor Coating

#### SBI-101-1042

Also available in Satin Finish, Mirror Finish, Full Gold and Any Color.

5 inch, 5.5 inch, 6 inch, 6.5 inch, 7 inch