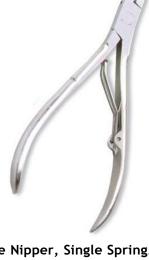

Toe Nail Scissor. Full Gold.

SBI-101-1233

Also available in Satin Finish, Mirror Finish, Multicolor Coating, Half Gold and Any Color. QTY

Cuticle Scissor. Full Gold.

SBI-101-1235

Cuticle Nipper, Double Spring.
Mirror Finish