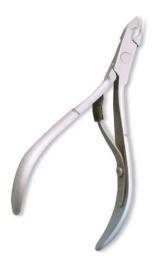

Also available in Satin Finish, Multicolor Coating, Full Gold, Half Gold and Any Color.

QTY

Cuticle Nipper, Single Spring. Half Gold.

SBI-101-1304

Also available in Satin Finish, Mirror Finish, Multicolor Coating, Full Gold and Any Color. QTY

Cuticle Nipper, Single Spring. Mirror Finish.

SBI-101-1302

Also available in Satin Finish, Multicolor Coating, Full Gold, Half Gold and Any Color.

QTY

Cuticle Nipper, Single Spring. Mirror Finish.

SBI-101-1303