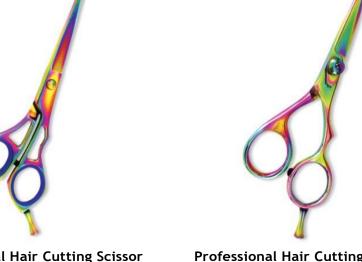

Professional Hair Cutting Scissor With Razor Edge. Multicolor Coating

Also available in Satin Finish, Mirror Finish, Full Gold and Any Color.

5 inch, 5.5 inch, 6 inch, 6.5 inch, 7 inch

### Professional Hair Cutting Scissor With Razor Edge. Multicolor Coating

#### SBI-101-1042

Also available in Satin Finish, Mirror Finish, Full Gold and Any Color.

5 inch, 5.5 inch, 6 inch, 6.5 inch, 7 inch

#### SBI-101-1043

Also available in Satin Finish, Mirror Finish, Full Gold and Any Color.

5 inch, 5.5 inch, 6 inch, 6.5 inch, 7 inch

Professional Hair Cutting Scissor With Razor Edge. Multicolor Coating SBI-101-1044