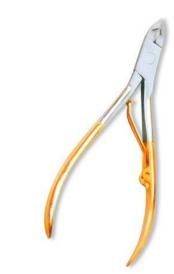

**Thinning Scissors** 

SBI-101-1179

Nail Scissor. Satin Finish.

SBI-101-1201

Also available in Mirror Finish, Multicolor Coating, Full Gold, Half Gold and Any Color. 5 inch, 5.5 inch, 6 inch, 6.5 inch, 7 inch

Cuticle Scissor. Mirror Finish.