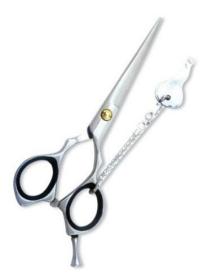

**Professional Hair Cutting Scissor** With Razor Edge. Multicolor Coating

SBI-101-1049

Also available in Satin Finish, Mirror Finish, Full Gold and Any Color.

5 inch, 5.5 inch, 6 inch, 6.5 inch, 7 inch

Professional Hair Cutting Scissor With Razor Edge. Multicolor Coating. Three Rings With Screw Adjust

SBI-101-1050

Also available in Satin Finish, Mirror Finish, Full Gold and Any Color.

5 inch, 5.5 inch, 6 inch, 6.5 inch, 7 inch

**Professional Hair Cutting Scissor** With Razor Edge. Multicolor Coating. Three Rings With Screw Adjust