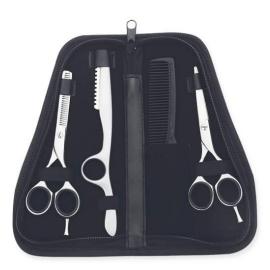

82

Single Pcs Barber Scissor Kit.

SBI-101-24013

Available with any barber scissor.

Single Pcs Barber Scissor Kit
SBI-101-24014
Available with any barber scissor.

6 Pcs Manicure Kit.

SBI-101-24015

Also available with your required products.

**7 Pcs Manicure Kit.**SBI-101-24016
Also available with your required products.

6 Pcs Manicure Kit.

SBI-101-24017

Also available with your required products.

6 Pcs Manicure Kit.

SBI-101-24018

Also available with your required products.

4 Pcs Manicure Kit.

SBI-101-24019

Also available with your required products.

4 Pcs Manicure Kit.

SBI-101-24020

Also available with your required products.

SBI-101-24021 Also available with your required products.

Barber Scissor Kit With Wooden Box.

SBI-101-24022

Also available with your required products.

SBI-101-24023
Also available with your required products.

6 Pcs Manicure Kit.

11 Pcs Manicure Kit.

SBI-101-24024

Also available with your required products.

6 Pcs Manicure Kit.

SBI-101-24025

Also available with your required products.

7 Pcs Manicure Kit.

SBI-101-24026

Also available with your required products.

SBI-101-24027
Also available with your required products.

6 Pcs Manicure Kit.

Single Pcs Barber Scissor Kit.

SBI-101-24028
Also available with your required products.

Single Pcs Barber Scissor Kit.

SBI-101-2401

Available with any barber scissor.

Single Pcs Barber Scissor Kit.