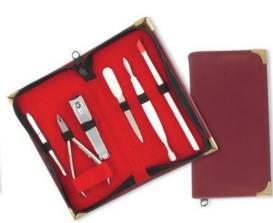

82

Single Pcs Barber Scissor Kit.

SBI-101-24013

Available with any barber scissor.

Single Pcs Barber Scissor Kit
SBI-101-24014
Available with any barber scissor.

6 Pcs Manicure Kit.

SBI-101-24015

Also available with your required products.

**7 Pcs Manicure Kit.**SBI-101-24016
Also available with your required products.

6 Pcs Manicure Kit.

SBI-101-24017

Also available with your required products.

6 Pcs Manicure Kit.

SBI-101-24018

Also available with your required products.