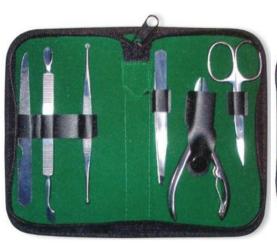

82

Single Pcs Barber Scissor Kit.

SBI-101-24013

Available with any barber scissor.

Single Pcs Barber Scissor Kit
SBI-101-24014
Available with any barber scissor.

6 Pcs Manicure Kit.

SBI-101-24015

Also available with your required products.

**7 Pcs Manicure Kit.**SBI-101-24016
Also available with your required products.

6 Pcs Manicure Kit.

SBI-101-24017

Also available with your required products.

6 Pcs Manicure Kit.

SBI-101-24018

Also available with your required products.