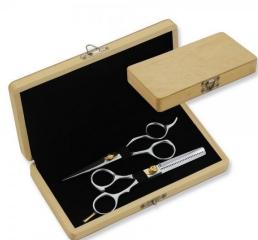

Tailor Scissors

Tailor Shears SBI-101-2201

We offer two versions in this model, one for the quality conscious market with forged items and one standard quality version with casted items ideal for the price sensitive market.

Polish Finish, 7, 8, 9, 10, 12 inch

Tailor Shear SBI-101-2202

Polish Finish, 7, 8, 9, 10, 11, 12 inch

Gold Plated Tailor Shear SBI-101-2203

Polish Finish, 7, 8, 9, 10, 11, 12 inch

**Heavy Duty Shear** 

SBI-101-2204

Trimmers Shears available in Size 8" is heavy duty Scissors for the Clothes and various other uses at home or for the industrial purpose. This Scissors is made out of high carbon Stainless Steel alloy which gives it long lasting sharpness.

High Carbon Stainless Steel Shear

SBI-101-2205

This heavy duty version of Trimmers Shears is also useful for the leather industry. High Carbon Stainless Steel provides long lasting sharpness.

8"

**Tailor Shear** 

SBI-101-2206

We offer two versions in this model, one for the quality conscious market with forged items and one standard quality version with casted items ideal for the price sensitive market.

Polish Finish, 7, 8, 9 inch