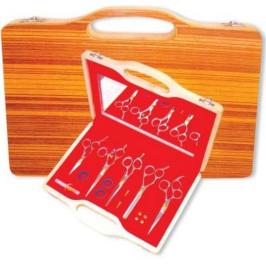

82

Single Pcs Barber Scissor Kit.

SBI-101-24013

Available with any barber scissor.

Single Pcs Barber Scissor Kit
SBI-101-24014
Available with any barber scissor.

6 Pcs Manicure Kit.

SBI-101-24015

Also available with your required products.

**7 Pcs Manicure Kit.**SBI-101-24016
Also available with your required products.

6 Pcs Manicure Kit.

SBI-101-24017

Also available with your required products.

6 Pcs Manicure Kit.

SBI-101-24018

Also available with your required products.

4 Pcs Manicure Kit.

SBI-101-24019

Also available with your required products.

4 Pcs Manicure Kit.

SBI-101-24020

Also available with your required products.

SBI-101-24021 Also available with your required products.

Barber Scissor Kit With Wooden Box.

SBI-101-24022

Also available with your required products.

SBI-101-24023
Also available with your required products.

6 Pcs Manicure Kit.

11 Pcs Manicure Kit.

SBI-101-24024

Also available with your required products.

6 Pcs Manicure Kit.

SBI-101-24025

Also available with your required products.

7 Pcs Manicure Kit.

SBI-101-24026

Also available with your required products.

SBI-101-24027
Also available with your required products.

6 Pcs Manicure Kit.

Single Pcs Barber Scissor Kit.

SBI-101-24028
Also available with your required products.

Single Pcs Barber Scissor Kit.

SBI-101-2401

Available with any barber scissor.

Single Pcs Barber Scissor Kit.