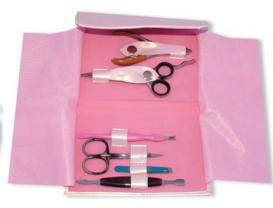

82

Single Pcs Barber Scissor Kit.

SBI-101-24013

Available with any barber scissor.

Single Pcs Barber Scissor Kit
SBI-101-24014
Available with any barber scissor.

6 Pcs Manicure Kit.

SBI-101-24015

Also available with your required products.

**7 Pcs Manicure Kit.**SBI-101-24016
Also available with your required products.

6 Pcs Manicure Kit.

SBI-101-24017

Also available with your required products.

6 Pcs Manicure Kit.

SBI-101-24018

Also available with your required products.

4 Pcs Manicure Kit.

SBI-101-24019

Also available with your required products.

4 Pcs Manicure Kit.

SBI-101-24020

Also available with your required products.

SBI-101-24021 Also available with your required products.

Barber Scissor Kit With Wooden Box.

SBI-101-24022

Also available with your required products.

SBI-101-24023
Also available with your required products.

6 Pcs Manicure Kit.

11 Pcs Manicure Kit.

SBI-101-24024

Also available with your required products.

6 Pcs Manicure Kit.

SBI-101-24025

Also available with your required products.

7 Pcs Manicure Kit.

SBI-101-24026

Also available with your required products.

SBI-101-24027
Also available with your required products.

6 Pcs Manicure Kit.

Single Pcs Barber Scissor Kit.

SBI-101-24028
Also available with your required products.

Single Pcs Barber Scissor Kit.

SBI-101-2401

Available with any barber scissor.

Single Pcs Barber Scissor Kit.