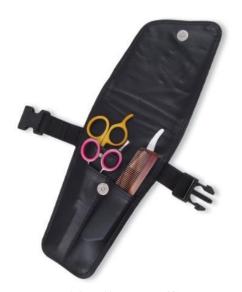

Tailor Scissors

Tailor Shears SBI-101-2201

We offer two versions in this model, one for the quality conscious market with forged items and one standard quality version with casted items ideal for the price sensitive market.