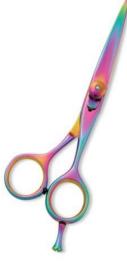

## Professional Hair Cutting Scissor With Razor Edge. Multicolor Coating

SBI-101-1001

Also available in Satin Finish, Mirror Finish, Full Gold and Any Color.

5 inch, 5.5 inch, 6 inch, 6.5 inch, 7 inch

## Professional Hair Cutting Scissor With Razor Edge. Multicolor Coating

SBI-101-1002

Also available in Satin Finish, Mirror Finish, Full Gold and Any Color.

5 inch, 5.5 inch, 6 inch, 6.5 inch, 7 inch

Professional Hair Cutting Scissor With Razor Edge. Multicolor Coating