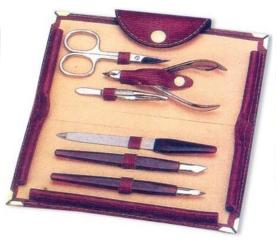

82

Single Pcs Barber Scissor Kit.

SBI-101-24013

Available with any barber scissor.

Single Pcs Barber Scissor Kit
SBI-101-24014
Available with any barber scissor.

6 Pcs Manicure Kit.

SBI-101-24015

Also available with your required products.

**7 Pcs Manicure Kit.**SBI-101-24016
Also available with your required products.

6 Pcs Manicure Kit.

SBI-101-24017

Also available with your required products.

6 Pcs Manicure Kit.

SBI-101-24018

Also available with your required products.

4 Pcs Manicure Kit.

SBI-101-24019

Also available with your required products.

4 Pcs Manicure Kit.

SBI-101-24020

Also available with your required products.

SBI-101-24021 Also available with your required products.

Barber Scissor Kit With Wooden Box.

SBI-101-24022

Also available with your required products.

SBI-101-24023
Also available with your required products.

6 Pcs Manicure Kit.

11 Pcs Manicure Kit.

SBI-101-24024

Also available with your required products.

6 Pcs Manicure Kit.

SBI-101-24025

Also available with your required products.

7 Pcs Manicure Kit.

SBI-101-24026

Also available with your required products.

SBI-101-24027
Also available with your required products.

6 Pcs Manicure Kit.

Single Pcs Barber Scissor Kit.

SBI-101-24028
Also available with your required products.

Single Pcs Barber Scissor Kit.

SBI-101-2401

Available with any barber scissor.

Single Pcs Barber Scissor Kit.