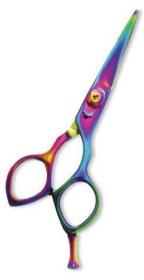

### Professional Hair Cutting Scissor With Razor Edge. Multicolor Coating

#### SBI-101-1043

Also available in Satin Finish, Mirror Finish, Full Gold and Any Color.

5 inch, 5.5 inch, 6 inch, 6.5 inch, 7 inch

Professional Hair Cutting Scissor With Razor Edge. Multicolor Coating SBI-101-1044