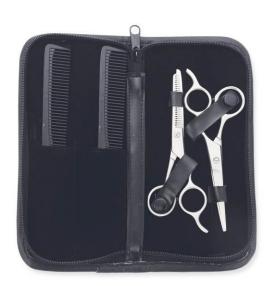

82

Single Pcs Barber Scissor Kit.

SBI-101-24013

Available with any barber scissor.

Single Pcs Barber Scissor Kit
SBI-101-24014
Available with any barber scissor.

6 Pcs Manicure Kit.

SBI-101-24015

Also available with your required products.

**7 Pcs Manicure Kit.**SBI-101-24016
Also available with your required products.

6 Pcs Manicure Kit.

SBI-101-24017

Also available with your required products.

6 Pcs Manicure Kit.

SBI-101-24018

Also available with your required products.

4 Pcs Manicure Kit.

SBI-101-24019

Also available with your required products.

4 Pcs Manicure Kit.

SBI-101-24020

Also available with your required products.

SBI-101-24021 Also available with your required products.

Barber Scissor Kit With Wooden Box.

SBI-101-24022

Also available with your required products.

SBI-101-24023
Also available with your required products.

6 Pcs Manicure Kit.

11 Pcs Manicure Kit.

SBI-101-24024

Also available with your required products.

6 Pcs Manicure Kit.

SBI-101-24025

Also available with your required products.

7 Pcs Manicure Kit.

SBI-101-24026

Also available with your required products.

SBI-101-24027
Also available with your required products.

6 Pcs Manicure Kit.

Single Pcs Barber Scissor Kit.

SBI-101-24028
Also available with your required products.

Single Pcs Barber Scissor Kit.

SBI-101-2401

Available with any barber scissor.

Single Pcs Barber Scissor Kit.