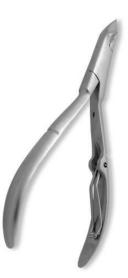

Cuticle Scissor. Mirror Finish.

## SBI-101-1204

Also available in Satin Finish, Multicolor Coating, Full Gold, Half Gold and Any Color. 5 inch, 5.5 inch, 6 inch, 6.5 inch, 7 inch

Cuticle Scissor. Mirror Finish.