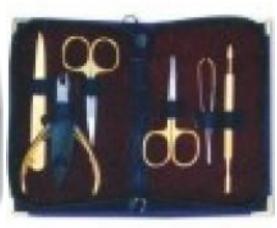

82

Single Pcs Barber Scissor Kit.

SBI-101-24013

Available with any barber scissor.

Single Pcs Barber Scissor Kit
SBI-101-24014
Available with any barber scissor.

6 Pcs Manicure Kit.

SBI-101-24015

Also available with your required products.

**7 Pcs Manicure Kit.**SBI-101-24016
Also available with your required products.

6 Pcs Manicure Kit.

SBI-101-24017

Also available with your required products.

6 Pcs Manicure Kit.

SBI-101-24018

Also available with your required products.

4 Pcs Manicure Kit.

SBI-101-24019

Also available with your required products.

4 Pcs Manicure Kit.

SBI-101-24020

Also available with your required products.

SBI-101-24021 Also available with your required products.