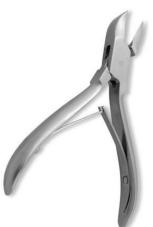

**Thinning Scissors** 

SBI-101-1179

Nail Scissor. Satin Finish.

SBI-101-1201

Also available in Mirror Finish, Multicolor Coating, Full Gold, Half Gold and Any Color. 5 inch, 5.5 inch, 6 inch, 6.5 inch, 7 inch

Cuticle Scissor. Mirror Finish.