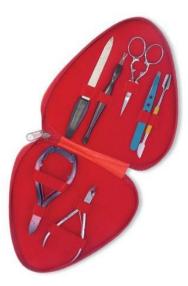

82

Single Pcs Barber Scissor Kit.

SBI-101-24013

Available with any barber scissor.

Single Pcs Barber Scissor Kit
SBI-101-24014
Available with any barber scissor.

6 Pcs Manicure Kit.

SBI-101-24015

Also available with your required products.

**7 Pcs Manicure Kit.**SBI-101-24016
Also available with your required products.

6 Pcs Manicure Kit.

SBI-101-24017

Also available with your required products.

6 Pcs Manicure Kit.

SBI-101-24018

Also available with your required products.

4 Pcs Manicure Kit.

SBI-101-24019

Also available with your required products.

4 Pcs Manicure Kit.

SBI-101-24020

Also available with your required products.

SBI-101-24021 Also available with your required products.

Barber Scissor Kit With Wooden Box.

SBI-101-24022

Also available with your required products.

SBI-101-24023
Also available with your required products.

6 Pcs Manicure Kit.

11 Pcs Manicure Kit.

SBI-101-24024

Also available with your required products.

6 Pcs Manicure Kit.

SBI-101-24025

Also available with your required products.

7 Pcs Manicure Kit.

SBI-101-24026

Also available with your required products.

SBI-101-24027
Also available with your required products.

6 Pcs Manicure Kit.

Single Pcs Barber Scissor Kit.

SBI-101-24028
Also available with your required products.

Single Pcs Barber Scissor Kit.

SBI-101-2401

Available with any barber scissor.

Single Pcs Barber Scissor Kit.