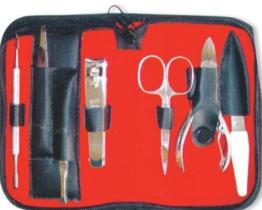

82

Single Pcs Barber Scissor Kit.

SBI-101-24013

Available with any barber scissor.

Single Pcs Barber Scissor Kit
SBI-101-24014
Available with any barber scissor.

6 Pcs Manicure Kit.

SBI-101-24015

Also available with your required products.

**7 Pcs Manicure Kit.**SBI-101-24016
Also available with your required products.

6 Pcs Manicure Kit.

SBI-101-24017

Also available with your required products.

6 Pcs Manicure Kit.

SBI-101-24018

Also available with your required products.

4 Pcs Manicure Kit.

SBI-101-24019

Also available with your required products.

4 Pcs Manicure Kit.

SBI-101-24020

Also available with your required products.

SBI-101-24021 Also available with your required products.