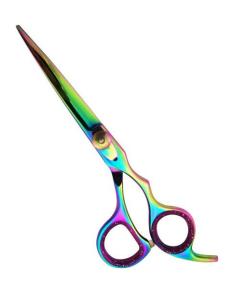

### Professional Hair Cutting Scissor With Razor Edge. Multicolor Coating

#### SBI-101-1043

Also available in Satin Finish, Mirror Finish, Full Gold and Any Color.

5 inch, 5.5 inch, 6 inch, 6.5 inch, 7 inch

Professional Hair Cutting Scissor With Razor Edge. Multicolor Coating SBI-101-1044