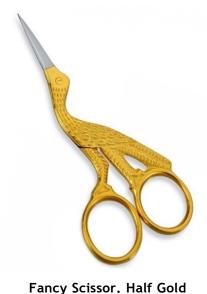

QTY

Automatic Tweezer Mirror Finish

SBI-101-17017

Available in Satin Finish, Mirror Finish, Multicolor Coating, Full Gold and any color. QTY

Fancy Scissor. Half Gold

SBI-101-15010

Also available in Satin Finish, Mirror Finish,
Multicolor Coating, Full Gold and Any Color.