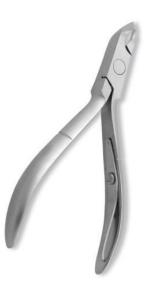

## SBI-101-1202

Also available in Satin Finish, Multicolor Coating, Full Gold, Half Gold and Any Color. 5 inch, 5.5 inch, 6 inch, 6.5 inch, 7 inch

Also available in Satin Finish, Multicolor Coating, Full Gold, Half Gold and Any Color. 5 inch, 5.5 inch, 6 inch, 6.5 inch, 7 inch

Cuticle Scissor. Mirror Finish.