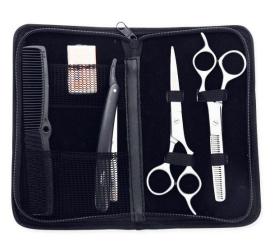

82

Single Pcs Barber Scissor Kit.

SBI-101-24013

Available with any barber scissor.

Single Pcs Barber Scissor Kit
SBI-101-24014
Available with any barber scissor.

6 Pcs Manicure Kit.

SBI-101-24015

Also available with your required products.

**7 Pcs Manicure Kit.**SBI-101-24016
Also available with your required products.

6 Pcs Manicure Kit.

SBI-101-24017

Also available with your required products.

6 Pcs Manicure Kit.

SBI-101-24018

Also available with your required products.