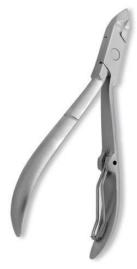

#### SBI-101-1205

Also available in Satin Finish, Multicolor Coating, Full Gold, Half Gold and Any Color. 5 inch, 5.5 inch, 6 inch, 6.5 inch, 7 inch

Arrow Point Scissor. Mirror Finish.