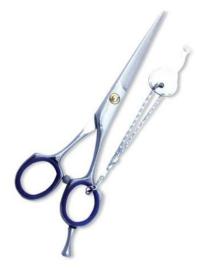

SBI-101-1190

Also available in Satin Finish, Mirror Finish, Full Gold and Any Color.

5 inch, 5.5 inch, 6 inch, 6.5 inch, 7 inch

**Professional Hair Cutting Scissor** With Razor Edge. Multicolor Coating. Three Rings With Screw Adjust

SBI-101-1191

Also available in Satin Finish, Mirror Finish, Full Gold and Any Color.

Professional Hair Cutting Scissor With Razor Edge. Multicolor Coating. Three Rings With Screw Adjust

SBI-101-1192

Also available in Satin Finish, Mirror Finish, Full Gold and Any Color. 5 inch, 5.5 inch, 6 inch, 6.5 inch, 7 inch