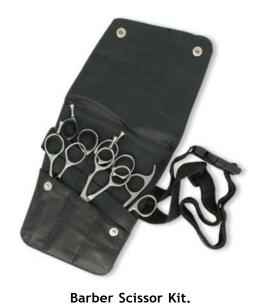

Polish Finish, 7, 8, 9, 10, 12 inch

House Hold Scissors
SBI-101-

2208 House Hold Scissors

Barber Shears Kits
SBI-101-2301
Barber Shears Kits

Barber Shears Kits
SBI-101-2302
Barber Shears Kits

Barber Shears Kits SBI-101-2303 Barber Shears Kits

Barber Shears Kits
SBI-101-2304
Barber Shears Kits

Barber Shears Kits SBI-101-2305 Barber Shears Kits

Barber Shears Kits SBI-101-2306 Barber Shears Kits

Barber Shears Kits
SBI-101-2307
Barber Shears Kits

Barber Shears Kits
SBI-101-2308
Barber Shears Kits

Barber Shears Kits
SBI-101-2309
Barber Shears Kits

Barber Shears Kits
SBI-101-2310
Barber Shears Kits

Barber Shears Kits
SBI-101-2311
Barber Shears Kits