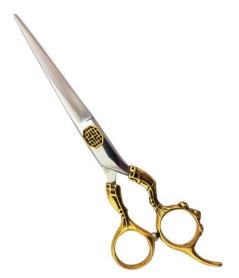

Professional Hair Cutting Scissor With Razor Edge. Multicolor Coating

Also available in Satin Finish, Mirror Finish, Full Gold and Any Color.

5 inch, 5.5 inch, 6 inch, 6.5 inch, 7 inch

### Professional Hair Cutting Scissor With Razor Edge. Multicolor Coating