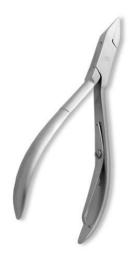

Cuticle Scissor. Mirror Finish.

## SBI-101-1204

Also available in Satin Finish, Multicolor Coating, Full Gold, Half Gold and Any Color. 5 inch, 5.5 inch, 6 inch, 6.5 inch, 7 inch

Cuticle Scissor. Mirror Finish.