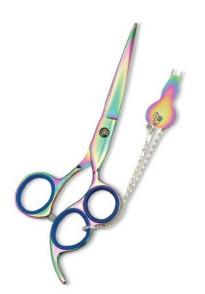

**Professional Hair Cutting Scissor** With Razor Edge. Multicolor Coating

SBI-101-1049

Also available in Satin Finish, Mirror Finish, Full Gold and Any Color.

5 inch, 5.5 inch, 6 inch, 6.5 inch, 7 inch

Professional Hair Cutting Scissor With Razor Edge. Multicolor Coating. Three Rings With Screw Adjust

SBI-101-1050

Also available in Satin Finish, Mirror Finish, Full Gold and Any Color.

5 inch, 5.5 inch, 6 inch, 6.5 inch, 7 inch

**Professional Hair Cutting Scissor** With Razor Edge. Multicolor Coating. Three Rings With Screw Adjust