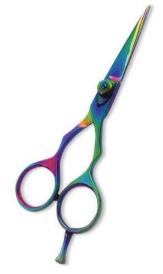

Also available in Satin Finish, Mirror Finish, Full Gold and Any Color.

5 inch, 5.5 inch, 6 inch, 6.5 inch, 7 inch

Professional Hair Cutting Scissor With Razor Edge. Multicolor Coating

#### SBI-101-1045

Also available in Satin Finish, Mirror Finish, Full Gold and Any Color.

5 inch, 5.5 inch, 6 inch, 6.5 inch, 7 inch