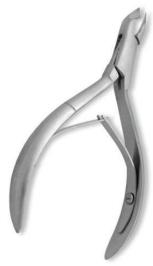

Cuticle Scissor. Mirror Finish.

#### SBI-101-1205

Also available in Satin Finish, Multicolor Coating, Full Gold, Half Gold and Any Color. 5 inch, 5.5 inch, 6 inch, 6.5 inch, 7 inch

Arrow Point Scissor. Mirror Finish.