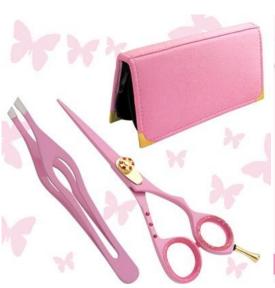

## Pet Grooming Scissor, Mirror Finish.

#### SBI-101-1245

Also available in Satin Finish, Multicolor Coating, Full Gold and Any Color. 5 inch, 5.5 inch, 6 inch, 6.5 inch, 7 inch

Hair Cutting Scissor. Mirror Finish
SBI-101-1246

Also available in Satin Finish, Multicolor Coating, Full Gold and Any Color. 5 inch, 5.5 inch, 6 inch, 6.5 inch, 7 inch