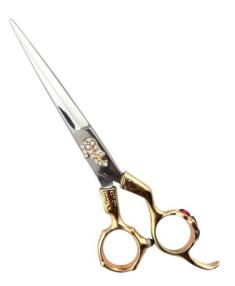

### Professional Hair Cutting Scissor With Razor Edge. Multicolor Coating

#### SBI-101-1043

Also available in Satin Finish, Mirror Finish, Full Gold and Any Color.

5 inch, 5.5 inch, 6 inch, 6.5 inch, 7 inch

Professional Hair Cutting Scissor With Razor Edge. Multicolor Coating SBI-101-1044