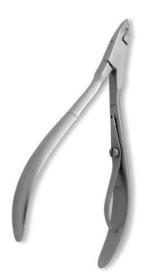

Cuticle Scissor. Mirror Finish.

## SBI-101-1204

Also available in Satin Finish, Multicolor Coating, Full Gold, Half Gold and Any Color. 5 inch, 5.5 inch, 6 inch, 6.5 inch, 7 inch

Cuticle Scissor. Mirror Finish.