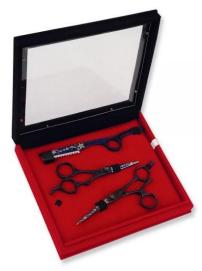

Tailor Scissors

Tailor Shears SBI-101-2201

We offer two versions in this model, one for the quality conscious market with forged items and one standard quality version with casted items ideal for the price sensitive market.

Polish Finish, 7, 8, 9, 10, 12 inch

Tailor Shear SBI-101-2202

Polish Finish, 7, 8, 9, 10, 11, 12 inch

Gold Plated Tailor Shear SBI-101-2203

Polish Finish, 7, 8, 9, 10, 11, 12 inch

**Heavy Duty Shear** 

SBI-101-2204

Trimmers Shears available in Size 8" is heavy duty Scissors for the Clothes and various other uses at home or for the industrial purpose. This Scissors is made out of high carbon Stainless Steel alloy which gives it long lasting sharpness.

High Carbon Stainless Steel Shear

SBI-101-2205

This heavy duty version of Trimmers Shears is also useful for the leather industry. High Carbon Stainless Steel provides long lasting sharpness.

8"

**Tailor Shear** 

SBI-101-2206

We offer two versions in this model, one for the quality conscious market with forged items and one standard quality version with casted items ideal for the price sensitive market.

Polish Finish, 7, 8, 9 inch