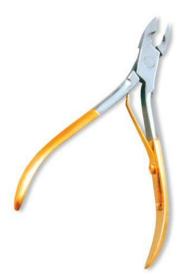

Toe Nail Scissor. Full Gold.

SBI-101-1233

Also available in Satin Finish, Mirror Finish, Multicolor Coating, Half Gold and Any Color. QTY

Cuticle Scissor. Full Gold.

SBI-101-1235

Cuticle Nipper, Double Spring.
Mirror Finish