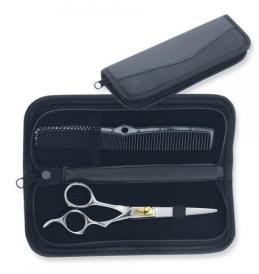

82

Single Pcs Barber Scissor Kit.

SBI-101-24013

Available with any barber scissor.

Single Pcs Barber Scissor Kit
SBI-101-24014
Available with any barber scissor.

6 Pcs Manicure Kit.

SBI-101-24015

Also available with your required products.

**7 Pcs Manicure Kit.**SBI-101-24016
Also available with your required products.

6 Pcs Manicure Kit.

SBI-101-24017

Also available with your required products.

6 Pcs Manicure Kit.

SBI-101-24018

Also available with your required products.