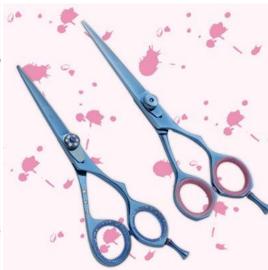

## Professional Hair Cutting Scissor With Razor Edge. Multicolor Coating

SBI-101-1001

Also available in Satin Finish, Mirror Finish, Full Gold and Any Color.

5 inch, 5.5 inch, 6 inch, 6.5 inch, 7 inch