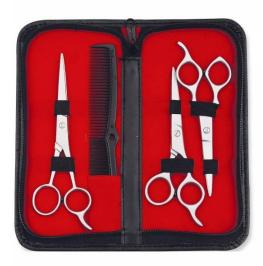

82

Single Pcs Barber Scissor Kit.

SBI-101-24013

Available with any barber scissor.

Single Pcs Barber Scissor Kit
SBI-101-24014
Available with any barber scissor.

6 Pcs Manicure Kit.

SBI-101-24015

Also available with your required products.

**7 Pcs Manicure Kit.**SBI-101-24016
Also available with your required products.

6 Pcs Manicure Kit.

SBI-101-24017

Also available with your required products.

6 Pcs Manicure Kit.

SBI-101-24018

Also available with your required products.

4 Pcs Manicure Kit.

SBI-101-24019

Also available with your required products.

4 Pcs Manicure Kit.

SBI-101-24020

Also available with your required products.

SBI-101-24021 Also available with your required products.

Barber Scissor Kit With Wooden Box.

SBI-101-24022

Also available with your required products.

SBI-101-24023
Also available with your required products.

6 Pcs Manicure Kit.

11 Pcs Manicure Kit.

SBI-101-24024

Also available with your required products.

6 Pcs Manicure Kit.

SBI-101-24025

Also available with your required products.

7 Pcs Manicure Kit.

SBI-101-24026

Also available with your required products.

SBI-101-24027
Also available with your required products.

6 Pcs Manicure Kit.

Single Pcs Barber Scissor Kit.

SBI-101-24028
Also available with your required products.

Single Pcs Barber Scissor Kit.

SBI-101-2401

Available with any barber scissor.

Single Pcs Barber Scissor Kit.