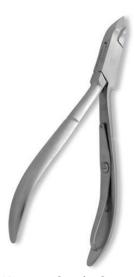

## SBI-101-1206

Nail Scissor. Mirror Finish. SBI-101-1207

Also available in Satin Finish, Multicolor Coating, Full Gold, Half Gold and Any Color. 5 inch, 5.5 inch, 6 inch, 6.5 inch, 7 inch

Arrow Point Scissor. Half Gold.

SBI-101-1210

Also available in Satin Finish, Multicolor Coating, Full Gold, Half Gold and Any Color. 5 inch, 5.5 inch, 6 inch, 6.5 inch, 7 inch

Nail Scissor. Mirror Finish.

SBI-101-1208

Also available in Satin Finish, Multicolor Coating, Full Gold, Half Gold and Any Color. 5 inch, 5.5 inch, 6 inch, 6.5 inch, 7 inch