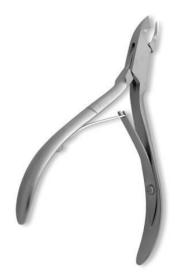

Cuticle Scissor. Mirror Finish.

## SBI-101-1204

Also available in Satin Finish, Multicolor Coating, Full Gold, Half Gold and Any Color. 5 inch, 5.5 inch, 6 inch, 6.5 inch, 7 inch

Cuticle Scissor. Mirror Finish.