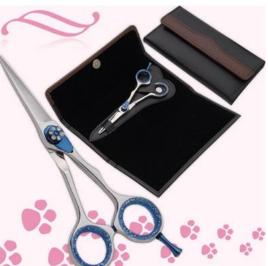

### Professional Thinning Scissor. One Blade Teeth And One Blade Razor. Multicolor Coating

#### SBI-101-1152

Also available in Satin Finish, Mirror Finish, Full Gold and Any Color.

5 inch, 5.5 inch, 6 inch, 6.5 inch, 7 inch

Professional Thinning Scissor. One Blade Teeth And One Blade Razor. Blue Color Coating.