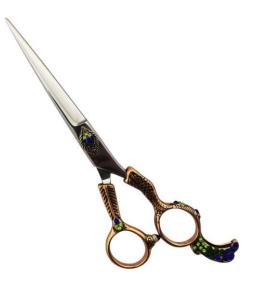

### Professional Hair Cutting Scissor With Razor Edge. Multicolor Coating

#### SBI-101-1046

Also available in Satin Finish, Mirror Finish, Full Gold and Any Color.

**Professional Hair Cutting Scissor** With Razor Edge. Multicolor Coating

Also available in Satin Finish, Mirror Finish, Full Gold and Any Color.