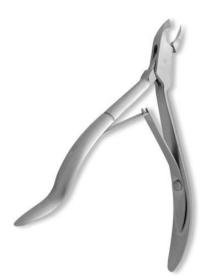

SBI-101-1210

Also available in Satin Finish, Multicolor Coating, Full Gold, Half Gold and Any Color. 5 inch, 5.5 inch, 6 inch, 6.5 inch, 7 inch

Nail Scissor. Mirror Finish.

SBI-101-1208

Also available in Satin Finish, Multicolor Coating, Full Gold, Half Gold and Any Color. 5 inch, 5.5 inch, 6 inch, 6.5 inch, 7 inch

Arrow Point Scissor. Full Gold.

SBI-101-1211

Also available in Satin Finish, Multicolor Coating, Full Gold, Half Gold and Any Color. 5 inch, 5.5 inch, 6 inch, 6.5 inch, 7 inch

Arrow Point Scissor. Half Gold.