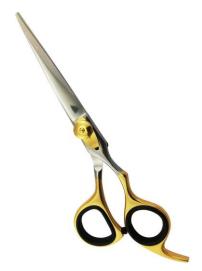

Professional Hair Cutting Scissor With Razor Edge. Multicolor Coating

Also available in Satin Finish, Mirror Finish, Full Gold and Any Color.

5 inch, 5.5 inch, 6 inch, 6.5 inch, 7 inch

### Professional Hair Cutting Scissor With Razor Edge. Multicolor Coating

#### SBI-101-1042

Also available in Satin Finish, Mirror Finish, Full Gold and Any Color.

5 inch, 5.5 inch, 6 inch, 6.5 inch, 7 inch