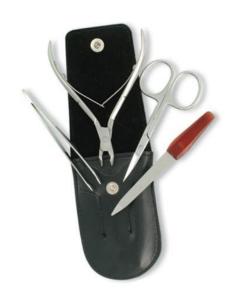

6 Pcs Manicure Kit.

Single Pcs Barber Scissor Kit.

SBI-101-24028
Also available with your required products.

Single Pcs Barber Scissor Kit.

SBI-101-2401

Available with any barber scissor.

Single Pcs Barber Scissor Kit.

SBI-101-2402

Available with any barber scissor.

Single Pcs Barber Scissor Kit. SBI-101-2403

Available with any barber scissor.

Single Pcs Barber Scissor Kit.

SBI-101-2404

Available with any barber scissor.

Single Pcs Barber Scissor Kit. SBI-101-2405