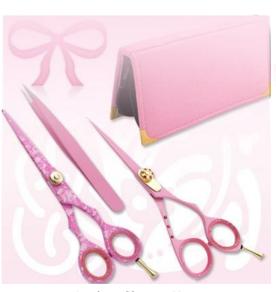

## Pet Grooming Scissor, Mirror Finish.

#### SBI-101-1245

Also available in Satin Finish, Multicolor Coating, Full Gold and Any Color. 5 inch, 5.5 inch, 6 inch, 6.5 inch, 7 inch

Hair Cutting Scissor. Mirror Finish
SBI-101-1246

Also available in Satin Finish, Multicolor Coating, Full Gold and Any Color. 5 inch, 5.5 inch, 6 inch, 6.5 inch, 7 inch