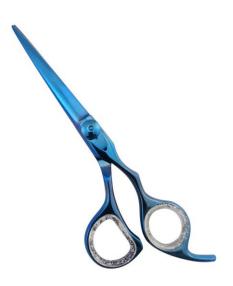

le

> 18.5 cm , 18.5 cmcm



**Professional Hair Cutting Scissors** 

SBI-101-1281



**Professional Hair Cutting Scissors** 

SBI-101-1282



**Professional Hair Cutting Scissors** 

SBI-101-1283

Gold Plated Screw Removable Finger Rest Matte Finish Gold Plated Screw Removable Finger Rest Matte Finish Gold Plated Screw Removable Finger Rest Matte Finish Available Available Available

18.5 cm, 18.5 cm, 18.5 cm, 18.5 cm, 18.5 cm, 18.5 cm

18.5 cm, 18.5 cm, 18.5 cm, 18.5 cm, 18.5 cm, 18.5 cm





**Professional Hair Cutting Scissors** 

Available

cm



**Professional Hair Cutting Scissors** 

SBI-101-1285

Gold Plated Screw Removable Finger Rest Matte Finish Gold Plated Screw Removable Finger Rest Matte Finish Gold Plated Screw Removable Finger Rest Matte Finish Available

18.5 cm, 18. cm



**Professional Hair Cutting Scissors** 

SBI-101-1286

Available

18.5 cm, 18.5 cm, 18.5 cm, 18.5 cm, 18.5 cm, 18.5 cm



**Professional Hair Cutting Scissors** 

SBI-101-1287



**Professional Hair Cutting Scissors** 

SBI-101-1288



**Professional Hair Cutting Scissors** 

SBI-101-1289

Gold Plated Screw Removable Finger Rest Matte Finish Gold Plated Screw Removable Finger Rest Matte Finish Gold Plated Screw Removable Finger Rest Matte Finish Available Available Available

cm

18.5 cm, 18. cm



Hair Cutting Scissors





**Professional Hair Cutting Scissors** 

SBI-101-1288

Available

18.5 cm, 18.5 cm, 18.5 cm, 18.5 cm, 18.5 cm, 18.5



**Professional Hair Cutting Scissors** 

SBI-101-1290

Gold Plated Screw Removable Finger Rest Matte Finish Gold Plated Screw Removable Finger Rest