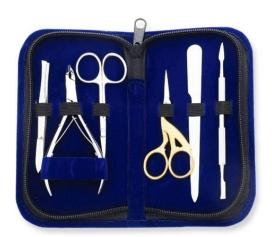

82

Single Pcs Barber Scissor Kit.

SBI-101-24013

Available with any barber scissor.

Single Pcs Barber Scissor Kit
SBI-101-24014
Available with any barber scissor.

6 Pcs Manicure Kit.

SBI-101-24015

Also available with your required products.

**7 Pcs Manicure Kit.**SBI-101-24016
Also available with your required products.

6 Pcs Manicure Kit.

SBI-101-24017

Also available with your required products.

6 Pcs Manicure Kit.

SBI-101-24018

Also available with your required products.

4 Pcs Manicure Kit.

SBI-101-24019

Also available with your required products.

4 Pcs Manicure Kit.

SBI-101-24020

Also available with your required products.

SBI-101-24021 Also available with your required products.

Barber Scissor Kit With Wooden Box.

SBI-101-24022

Also available with your required products.

SBI-101-24023
Also available with your required products.

6 Pcs Manicure Kit.

11 Pcs Manicure Kit.

SBI-101-24024

Also available with your required products.

6 Pcs Manicure Kit.

SBI-101-24025

Also available with your required products.

7 Pcs Manicure Kit.

SBI-101-24026

Also available with your required products.

SBI-101-24027
Also available with your required products.

6 Pcs Manicure Kit.

Single Pcs Barber Scissor Kit.

SBI-101-24028
Also available with your required products.

Single Pcs Barber Scissor Kit.

SBI-101-2401

Available with any barber scissor.

Single Pcs Barber Scissor Kit.