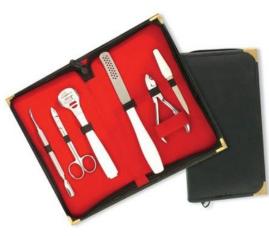

Barber Scissor Kit With Wooden Box.

SBI-101-24022

Also available with your required products.

SBI-101-24023
Also available with your required products.

6 Pcs Manicure Kit.

11 Pcs Manicure Kit.

SBI-101-24024