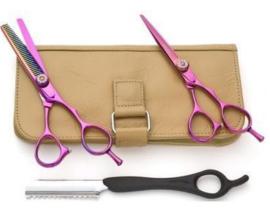

82

Single Pcs Barber Scissor Kit.

SBI-101-24013

Available with any barber scissor.

Single Pcs Barber Scissor Kit
SBI-101-24014
Available with any barber scissor.

6 Pcs Manicure Kit.

SBI-101-24015

Also available with your required products.

**7 Pcs Manicure Kit.**SBI-101-24016
Also available with your required products.

6 Pcs Manicure Kit.

SBI-101-24017

Also available with your required products.

6 Pcs Manicure Kit.

SBI-101-24018

Also available with your required products.

4 Pcs Manicure Kit.

SBI-101-24019

Also available with your required products.

4 Pcs Manicure Kit.

SBI-101-24020

Also available with your required products.

SBI-101-24021 Also available with your required products.

Barber Scissor Kit With Wooden Box.

SBI-101-24022

Also available with your required products.

SBI-101-24023
Also available with your required products.

6 Pcs Manicure Kit.

11 Pcs Manicure Kit.

SBI-101-24024

Also available with your required products.

6 Pcs Manicure Kit.

SBI-101-24025

Also available with your required products.

7 Pcs Manicure Kit.

SBI-101-24026

Also available with your required products.

SBI-101-24027
Also available with your required products.

6 Pcs Manicure Kit.

Single Pcs Barber Scissor Kit.

SBI-101-24028
Also available with your required products.

Single Pcs Barber Scissor Kit.

SBI-101-2401

Available with any barber scissor.

Single Pcs Barber Scissor Kit.