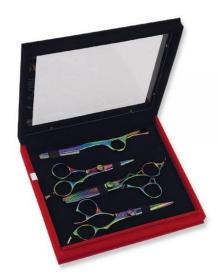

82

Single Pcs Barber Scissor Kit.

SBI-101-24013

Available with any barber scissor.

Single Pcs Barber Scissor Kit
SBI-101-24014
Available with any barber scissor.

6 Pcs Manicure Kit.

SBI-101-24015

Also available with your required products.

Barber Scissor Kit With Wooden Box.

SBI-101-24022

Also available with your required products.

SBI-101-24023
Also available with your required products.

6 Pcs Manicure Kit.

11 Pcs Manicure Kit.

SBI-101-24024