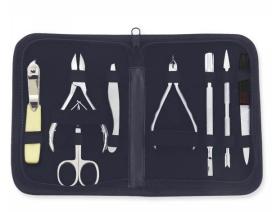

82

Single Pcs Barber Scissor Kit.

SBI-101-24013

Available with any barber scissor.

Single Pcs Barber Scissor Kit
SBI-101-24014
Available with any barber scissor.

6 Pcs Manicure Kit.

SBI-101-24015

Also available with your required products.

**7 Pcs Manicure Kit.**SBI-101-24016
Also available with your required products.

6 Pcs Manicure Kit.

SBI-101-24017

Also available with your required products.

6 Pcs Manicure Kit.

SBI-101-24018

Also available with your required products.

4 Pcs Manicure Kit.

SBI-101-24019

Also available with your required products.

4 Pcs Manicure Kit.

SBI-101-24020

Also available with your required products.

SBI-101-24021 Also available with your required products.

Barber Scissor Kit With Wooden Box.

SBI-101-24022

Also available with your required products.

SBI-101-24023
Also available with your required products.

6 Pcs Manicure Kit.

11 Pcs Manicure Kit.

SBI-101-24024

Also available with your required products.

6 Pcs Manicure Kit.

SBI-101-24025

Also available with your required products.

7 Pcs Manicure Kit.

SBI-101-24026

Also available with your required products.

SBI-101-24027
Also available with your required products.

6 Pcs Manicure Kit.

Single Pcs Barber Scissor Kit.

SBI-101-24028
Also available with your required products.

Single Pcs Barber Scissor Kit.

SBI-101-2401

Available with any barber scissor.

Single Pcs Barber Scissor Kit.