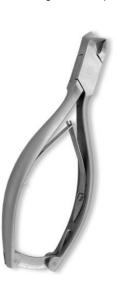

Cuticle Scissor. Plastic Grip.

SBI-101-1230

Also available in Mirror Finish, Satin Finish, Multicolor Coating and Any Color.

Ear Nose Scissor. Full Gold.

Also available in Satin Finish, Mirror Finish, Multicolor Coating, Half Gold and Any Color. QTY