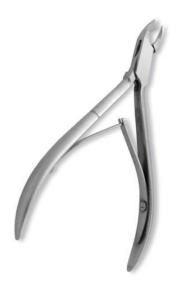

## SBI-101-1206

Nail Scissor. Mirror Finish. SBI-101-1207

Also available in Satin Finish, Multicolor Coating, Full Gold, Half Gold and Any Color. 5 inch, 5.5 inch, 6 inch, 6.5 inch, 7 inch

Arrow Point Scissor. Half Gold.