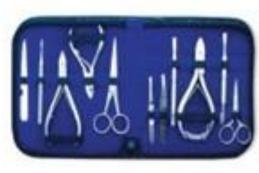

82

Single Pcs Barber Scissor Kit.

SBI-101-24013

Available with any barber scissor.

Single Pcs Barber Scissor Kit
SBI-101-24014
Available with any barber scissor.

6 Pcs Manicure Kit.

SBI-101-24015

Also available with your required products.

**7 Pcs Manicure Kit.**SBI-101-24016
Also available with your required products.

6 Pcs Manicure Kit.

SBI-101-24017

Also available with your required products.

6 Pcs Manicure Kit.

SBI-101-24018

Also available with your required products.

4 Pcs Manicure Kit.

SBI-101-24019

Also available with your required products.

4 Pcs Manicure Kit.

SBI-101-24020

Also available with your required products.

SBI-101-24021 Also available with your required products.

Barber Scissor Kit With Wooden Box.

SBI-101-24022

Also available with your required products.

SBI-101-24023
Also available with your required products.

6 Pcs Manicure Kit.

11 Pcs Manicure Kit.

SBI-101-24024

Also available with your required products.

6 Pcs Manicure Kit.

SBI-101-24025

Also available with your required products.

7 Pcs Manicure Kit.

SBI-101-24026

Also available with your required products.

SBI-101-24027
Also available with your required products.

6 Pcs Manicure Kit.

Single Pcs Barber Scissor Kit.

SBI-101-24028
Also available with your required products.

Single Pcs Barber Scissor Kit.

SBI-101-2401

Available with any barber scissor.

Single Pcs Barber Scissor Kit.